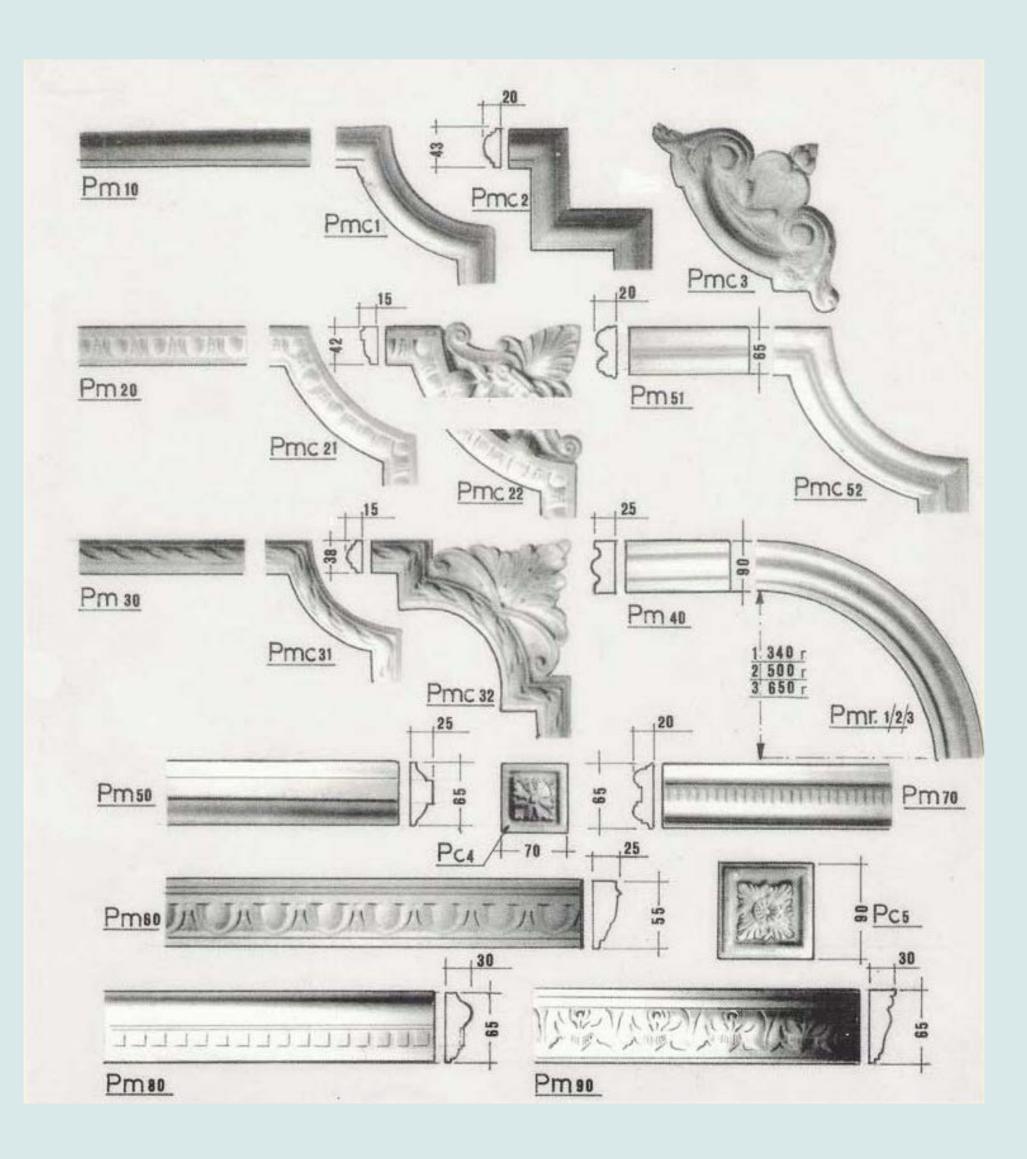

that is affordable.

Specialist Plastercraft Ltd is based in Hertfordshire therefore we primarily operate in London and the Home Counties, however we have carried out a sizeable number of assignments nationwide.

Our impressive reputation is warranted through consistently providing high standards in all of our projects, from small 'one off' tasks to large-scale projects for prestige clients.

Internal fibrous plasterwork forms the base of our business but we undertake a significant number of contracts using Glass Reinforced Concrete and Glass Reinforced Plastic for external plastering too.

Telephone: 01727 840562 Mobile: 07956 626774

Specialist Plastercraft Ltd

PO Box 919 St Albans AL19FQ

www.specialistplastercraft.co.uk info@specialistplastercraft.co.uk



# PANEL MOULDINGS AND DADO





### **CEILING CENTRES**





### CORNICE





















|      | <u>C</u> | m | 1 15 |   |
|------|----------|---|------|---|
| -    | 1        |   |      | 2 |
|      |          |   |      |   |
| 1000 |          |   |      |   |
|      |          |   |      |   |

<u>Cm</u><sup>2</sup>



















# GLASS REINFORCED CEMENT AND GLASS REINFORCED PLASTIC

GRC is a cement-based product that is reinforced with glass strands. It is tough and durable and so perfectly suited external plasterwork. It provides an excellent cost alternative to natural stone, and still has excellent capabilities in terms of reproducing fine detail.

GRP is a similar product, with several of the same characteristics. It is a plastic based product, again reinforced with glass. Being significantly ligh