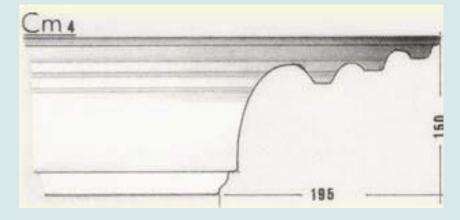

### CORNICE

|      | <u>C</u> | m | 1 15 |   |
|------|----------|---|------|---|
| -    | 1        |   |      | 2 |
|      |          |   |      |   |
| 1000 |          |   |      |   |
|      |          |   |      |   |