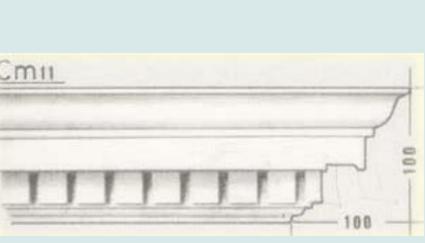

### CORNICE

|      | <u>C</u> | m | 1 15 |   |
|------|----------|---|------|---|
| -    | 1        |   |      | 2 |
|      |          |   |      |   |
| 1000 |          |   |      |   |
|      |          |   |      |   |