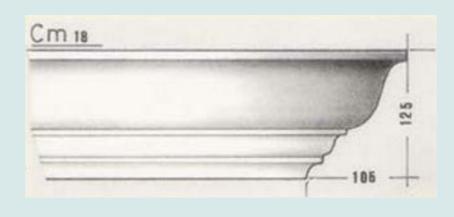

### CORNICE

|      | <u>C</u> | m | 1 15 |   |
|------|----------|---|------|---|
| -    | 1        |   |      | 2 |
|      |          |   |      |   |
| 1000 |          |   |      |   |
|      |          |   |      |   |