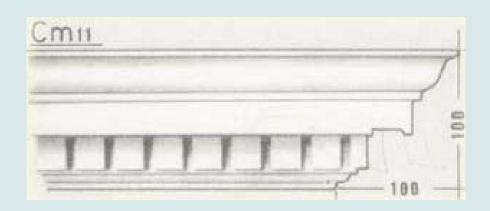

### CORNICE

|      | <u>C</u> | m | 1 15 |   |
|------|----------|---|------|---|
| -    | 1        |   |      | 2 |
|      |          |   |      |   |
| 1000 |          |   |      |   |
|      |          |   |      |   |