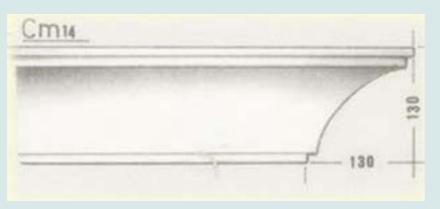

### CORNICE

|      | <u>C</u> | m | 1 15 |   |
|------|----------|---|------|---|
| -    | 1        |   |      | 2 |
|      |          |   |      |   |
| 1000 |          |   |      |   |
|      |          |   |      |   |