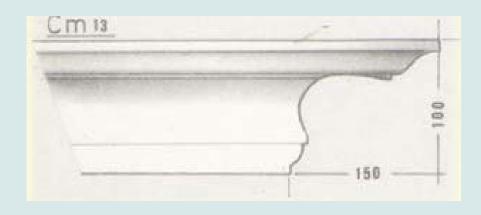

### CORNICE

|      | <u>C</u> | m | 1 15 |   |
|------|----------|---|------|---|
| -    | 1        |   |      | 2 |
|      |          |   |      |   |
| 1000 |          |   |      |   |
|      |          |   |      |   |