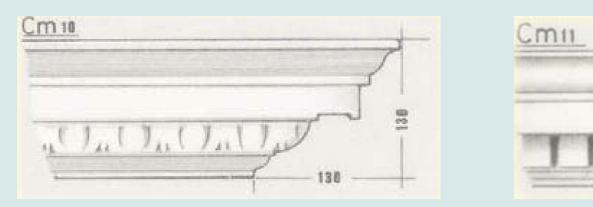

### CORNICE

|      | <u>C</u> | m | 1 15 |   |
|------|----------|---|------|---|
| -    | 1        |   |      | 2 |
|      |          |   |      |   |
| 1000 |          |   |      |   |
|      |          |   |      |   |