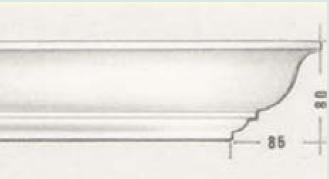

### CORNICE

|      | <u>C</u> | m | 1 15 |   |
|------|----------|---|------|---|
| -    | 1        |   |      | 2 |
|      |          |   |      |   |
| 1000 |          |   |      |   |
|      |          |   |      |   |