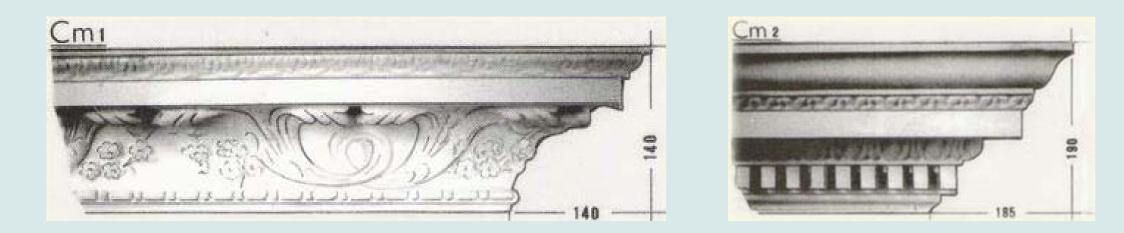

### CORNICE

|      | <u>C</u> | m | 1 15 |   |
|------|----------|---|------|---|
| -    | 1        |   |      | 2 |
|      |          |   |      |   |
| 1000 |          |   |      |   |
|      |          |   |      |   |

<u>Cm</u><sup>2</sup>