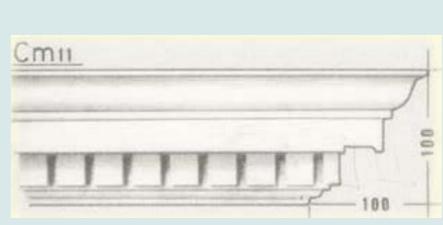

### CORNICE

|      | <u>C</u> | m | 1 15 |   |
|------|----------|---|------|---|
| -    | 1        |   |      | 2 |
|      |          |   |      |   |
| 1000 |          |   |      |   |
|      |          |   |      |   |