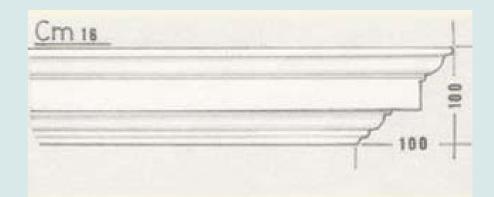

### CORNICE

|      | <u>C</u> | m | 1 15 |   |
|------|----------|---|------|---|
| -    | 1        |   |      | 2 |
|      |          |   |      |   |
| 1000 |          |   |      |   |
|      |          |   |      |   |