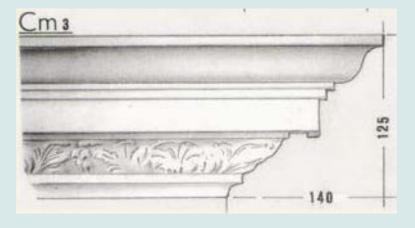

### CORNICE

|      | <u>C</u> | m | 1 15 |   |
|------|----------|---|------|---|
| -    | 1        |   |      | 2 |
|      |          |   |      |   |
| 1000 |          |   |      |   |
|      |          |   |      |   |