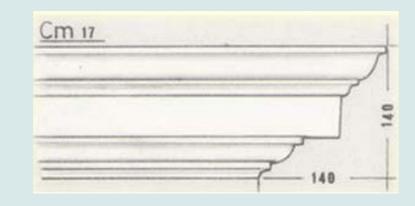

### CORNICE

|      | <u>C</u> | m | 1 15 |   |
|------|----------|---|------|---|
| -    | 1        |   |      | 2 |
|      |          |   |      |   |
| 1000 |          |   |      |   |
|      |          |   |      |   |