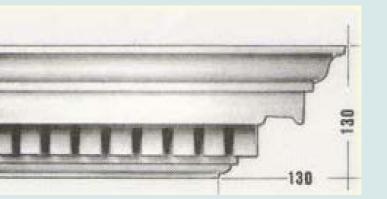

### CORNICE

|      | <u>C</u> | m | 1 15 |   |
|------|----------|---|------|---|
| -    | 1        |   |      | 2 |
|      |          |   |      |   |
| 1000 |          |   |      |   |
|      |          |   |      |   |