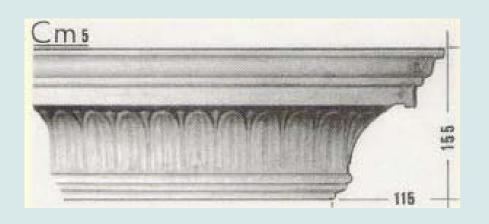

### CORNICE

|      | <u>C</u> | m | 1 15 |   |
|------|----------|---|------|---|
| -    | 1        |   |      | 2 |
|      |          |   |      |   |
| 1000 |          |   |      |   |
|      |          |   |      |   |