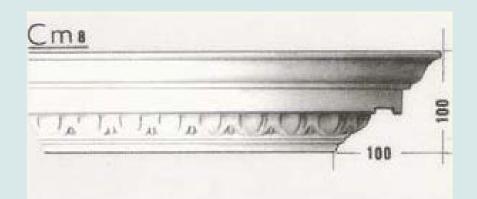

### CORNICE

|      | <u>C</u> | m | 1 15 |   |
|------|----------|---|------|---|
| -    | 1        |   |      | 2 |
|      |          |   |      |   |
| 1000 |          |   |      |   |
|      |          |   |      |   |