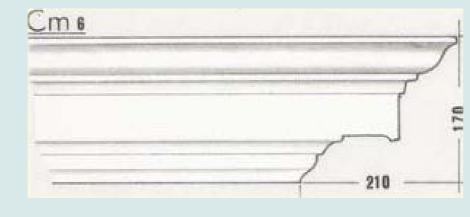

### CORNICE

|      | <u>C</u> | m | 1 15 |   |
|------|----------|---|------|---|
| -    | 1        |   |      | 2 |
|      |          |   |      |   |
| 1000 |          |   |      |   |
|      |          |   |      |   |