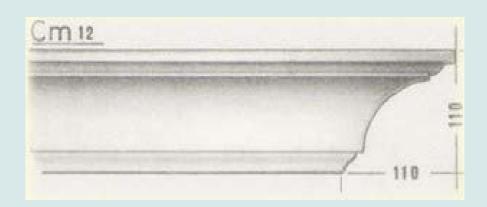

### CORNICE

|      | <u>C</u> | m | 1 15 |   |
|------|----------|---|------|---|
| -    | 1        |   |      | 2 |
|      |          |   |      |   |
| 1000 |          |   |      |   |
|      |          |   |      |   |