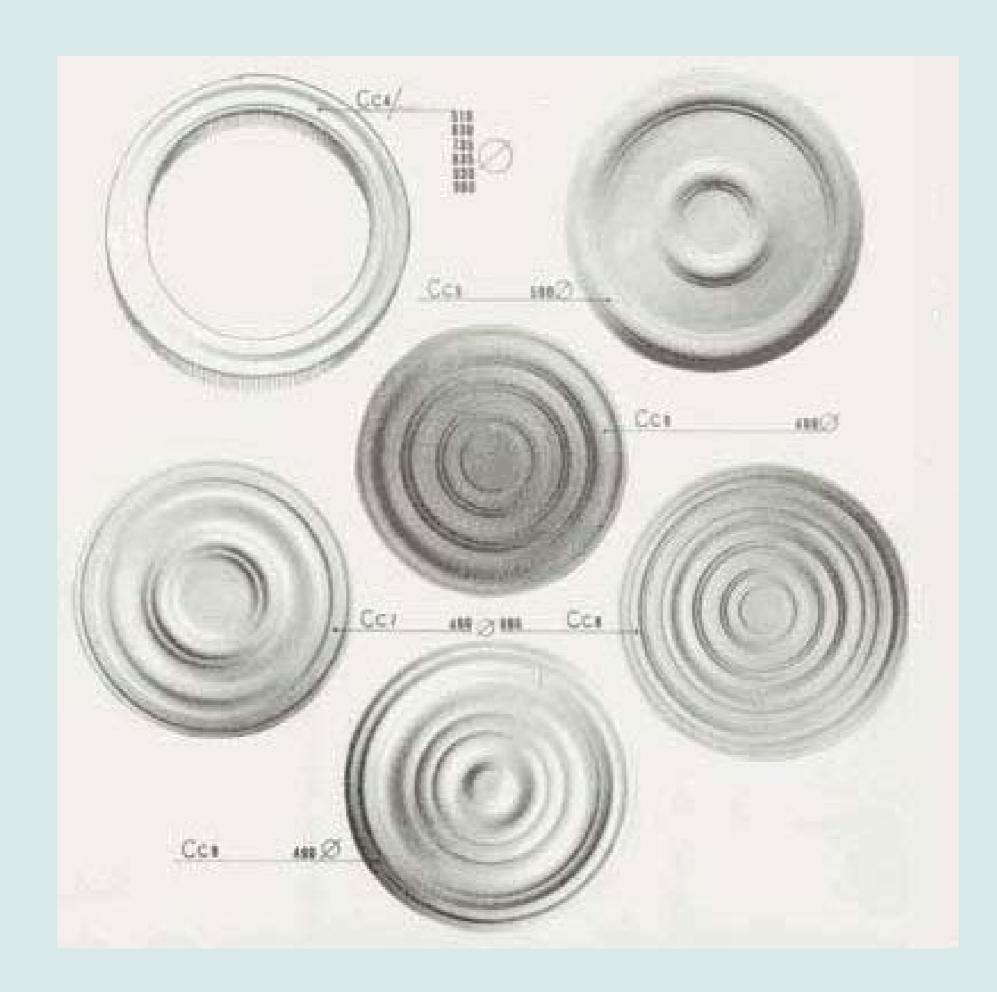

st Plastercraft Ltd is based in Hertfordshire therefore we primarily operate in London and the Home Counties, however we have carried out a sizeable number of assignments nationwide.

Our impressive reputation is warranted through consistently providing high standards in all of our projects, from small 'one off' tasks to large-scale projects for prestige clients.

Internal fibrous plasterwork forms the base of our business but we undertake a significant number of contracts using Glass Reinforced Concrete and Glass Reinforced Plastic for external plastering too.

Telephone: 01727 840562 Mobile: 07956 626774

Specialist Plastercraft Ltd

PO Box 919 St Albans AL19FQ

www.specialistplastercraft.co.uk info@specialistplastercraft.co.uk



# PANEL MOULDINGS AND DADO





### **CEILING CENTRES**





### CORNICE





















|      | <u>C</u> | m | 1 15 |   |
|------|----------|---|------|---|
| -    | 1        |   |      | 2 |
|      |          |   |      |   |
| 1000 |          |   |      |   |
|      |          |   |      |   |

<u>Cm</u><sup>2</sup>



















# GLASS REINFORCED CEMENT AND GLASS REINFORCED PLASTIC

GRC is a cement-based product that is reinforced with glass strands. It is tough and durable and so perfectly suited external plasterwork. It provides an excellent cost alternative to natural stone, and still has excellent capabilities in terms of reproducing fine detail.

GRP is a similar product, with several of the same characteristics. It is a plastic based product, again reinforced with glass. Being significantly lighter than GRC, it is much more